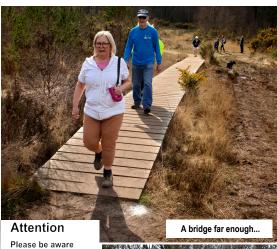

but here we were joined

however either he went

abandoned his habit; we

found only one more

anchor. (That wet stretch

was an oddity: there was

else

her trail was 5.5 miles long. It took us 1.75 hours, which works out at less than 3.2 mph, not even normal walking speed: how embarrassing! It is true we lost time at the checks, though not much at the check where a sign post forbade us to proceed (broken boardwalk). In the closing stages the hare was with us, and took pity on my years, indicating her solutions;

This is a dead end section of boardwalk and unsafe to proceed further past the safety barrier Thank you

Bods' left-over yorks-pud, but not for long!