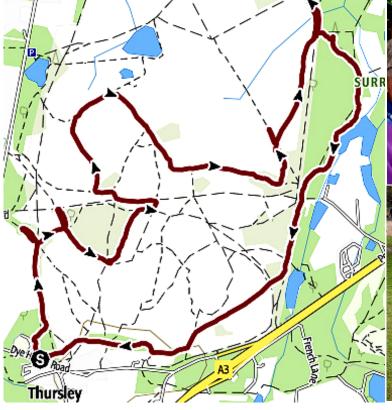

Kelinchi orchestrated today's trail with panache and great success, but it was very strange. The flour found at the second check simply petered out; eventually we learned (from the hare?) that we had to retrace our steps a great distance and then run in the opposite direction instead. Most hares lay a trail as say an ellipse, or a square; Kelinchi's for the first hour resembled a grille, with stretches south alternating with stretches north, but this was misleading; when at noon Belcher had the wits to consult a signboard with a map of the area, we found we had gone much further north than south, and had almost as far to run as we had already covered.

sensibly by locals, putting Consider therefore Italy's their cars much too far apart. new star, Capuozzo – what a I have seen the same at debut! - whose BMI is 22.7, Shere. At 1045 parking today making him look almost was very difficult as a result, feminine on the pitch. I shall though by 1245 there were not easily forget the prostrate of spaces. wanderings then did not try Capuozzo had engineered include that very attractive against Wales: the paroxysm lake whose western shore we of joy and triumph on his ran along today.

but here we were joined

however either he went

abandoned his habit; we

found only one more

anchor. (That wet stretch

was an oddity: there was

else

her trail was 5.5 miles long. It took us 1.75 hours, which works out at less than 3.2 mph, not even normal walking speed: how embarrassing! It is true we lost time at the checks, though not much at the check where a sign post forbade us to proceed (broken boardwalk). In the closing stages the hare was with us, and took pity on my years, indicating her solutions;

of this much ground, particularly the last few miles. We began from the same car park, which is not used

she and I, when the law said

you could hash with only one

other person, had covered

Our Gabrisi after converting the face! I played some 13 A "normal" person has a seasons of rugby, as a