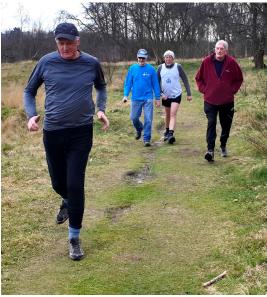

Kelinchi orchestrated today's trail with panache and great success, but it was very strange. The flour found at the second check simply petered out; eventually we learned (from the hare?) that we had to retrace our steps a great distance and then run in the opposite direction instead. Most hares lay a trail as say an ellipse, or a square; Kelinchi's for the first hour resembled a grille, with stretches south alternating with stretches north, but this was misleading; when at noon Belcher had the wits to consult a signboard with a map of the area, we found we had gone much further north than south, and had almost as far to run as we had already covered.